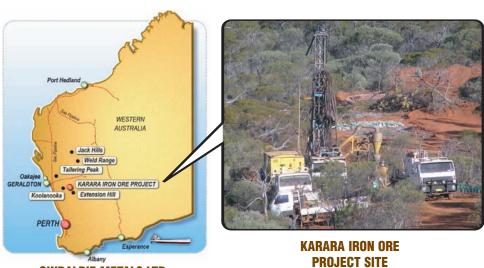

## LOCATION OF OPERATIONS



**SHAH ALAM FACTORY OFFICE** 

**FACTORY 1** 

**FACTORY 2** 



FACTORY 3 FACTORY 4 FACTORY 5



**MYCRON FACTORY** 

MELEWAR STEEL MILLS SDN. BHD. (billet plant)

MELEWAR STEEL MILLS SDN. BHD. (rebar plant)



**GINDALBIE METALS LTD.** 

## **PROJECTS**

### MYCRON STEEL CRC SDN. BHD. PLANT UPGRADE



**Under construction** 

**Completed building** 

Schematic of combined skin CRC processing line



**Tension leveller** 

Skinpass mill

Part of welder

**LABUAN BARITE PLANT** 

### **MYCROSMELT BILLET PLANT**



**Smelting furnace** 

Billet casting

**Under construction** 



# **OPERATIONS**

## **POWER PLANT**



Similar cogeneration plant

### **INFRASTUCTURE**



**Transmission towers** 

## **OIL AND GAS**



FPSO, Perintis

FSO, Puteri Cakerawala



**Barite rock** 

**Crushed barite** 



Oil and gas field development